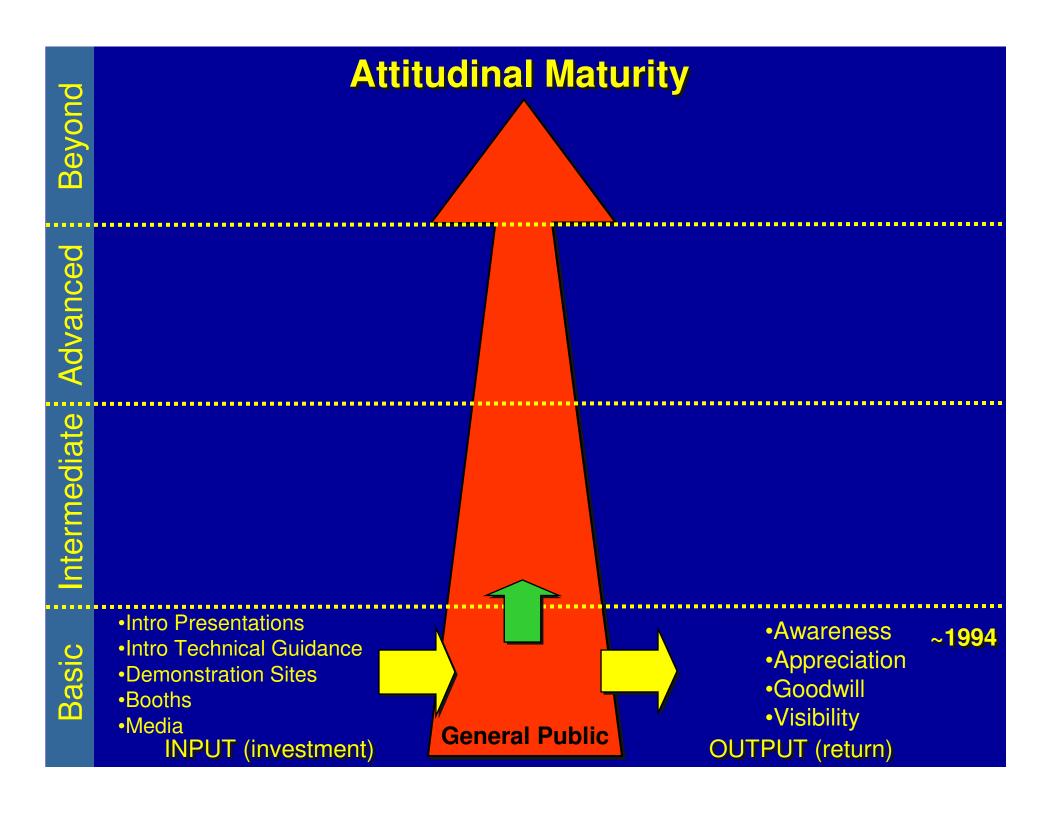

#### **Basic Presentations**

- •Schools
- Garden Clubs
- •Scout Groups

Basic Site Specific TG (applies to one site)

Park
HOA (pond and open space)
Stream reach
School
Development
Corporate campus
Golf course

## **Intermediate Presentations**

- Garden Clubs
- Civic Groups
- Teachers

### **Advanced Presentations**

- Professional Groups
- Elected Officials
- Municipal Staff
- Civic Groups