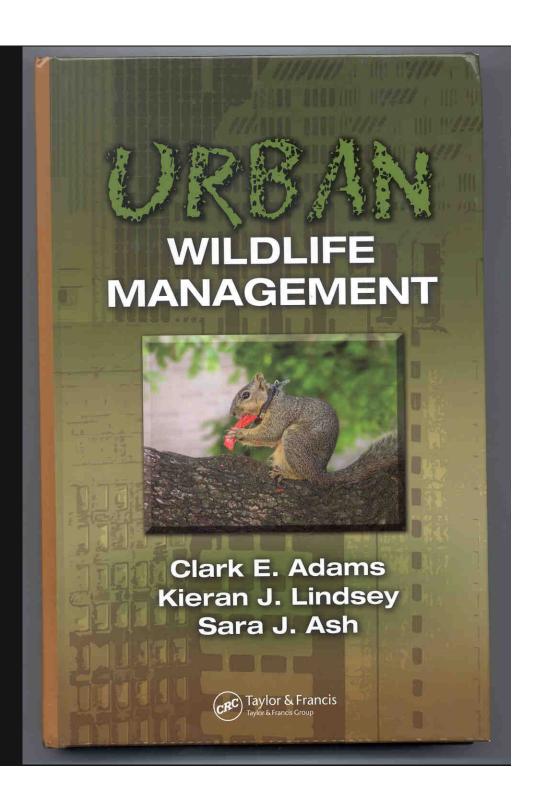

#### **Textbooks / Materials**

- Urban Wildlife Text
- TX Wildscapes Book

Fred Burrell
North Texas
Chapter Advisor